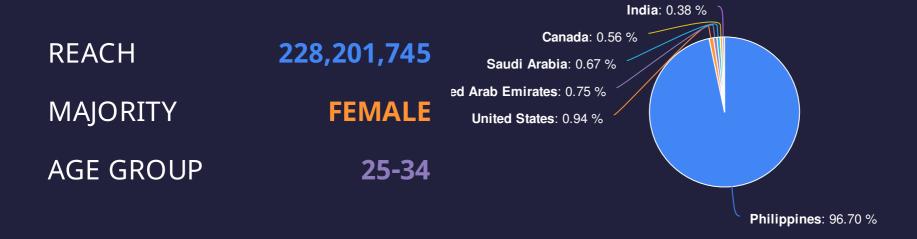

#### **AWARENESS**

- Pepsi Philippines audience is 806,228. The brand grew by 0.15% in August. The predicted growth for September is 0.21%.
- The total number of people reached was 228,201,745 (474% increase), with paid reach being at 99.58% of total page reach.
- There were 13,576,284 engagements in total (321% increase). Most fans are from Philippines and female fans account for 52% of the total audience, and the largest segment is the age group 25 to 34.