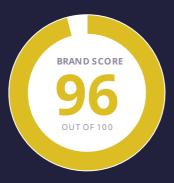

# PEPSI PHILIPPINES

Facebook **Brand Audit** 1 August - 31 August 2021

# **EXECUTIVE SUMMARY**

| POSITIVES       |               | NEGATIVES       |       |
|-----------------|---------------|-----------------|-------|
| Audience Growth | <b>₹3703%</b> | Shares          | ↓ 88% |
| Paid Reach      | <b>⊅ 536%</b> | Comments        | ↓ 85% |
| People Reached  | <b>7474%</b>  | Engagement Rate |       |

# THE SCOREBOARD

**COCA-COLA Philippines** 



**Pepsi Philippines** 



#### STATE OF THE LANDSCAPE

- Pepsi Philippines has 16% of the total audience in the competitive landscape. The brand grew 15% faster in August than the average growth in the landscape.
- Pepsi Philippines reach stood for 97% of the total reach in the landscape.
- Pepsi Philippines stood for 51% of all the new posts in August and the sentiment was 3% more negative than the average sentiment in the landscape.

#### ACTIVITY



- Pepsi Philippines posted 22 times, which is a 100% increase compared to July.
- The most used post format were photos with 50% of all posts. Video was the post format with the highest average engagement rate at 7%.
- The average post engagement rate was at 2%, which is 45% lower than in July.

#### **AWARENESS**



- Pepsi Philippines au