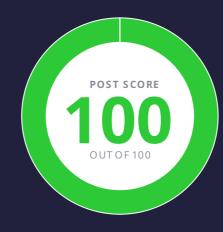

#### POST WITH THE HIGHEST ORGANIC REACH

#### **Pepsi Philippines**

**Video** on ## 04/08/21 at 11:05 HRS

Siguradong hit na hit ang favorite ulam mo 'pag may kasamang Pepsi! Ready ka na ba sa next...

1,136 Likes
413 Comments
2,071 Shares
3,201,645 Engagement
255,468 Organic Reach
3,173,393 Clicks
49.8% Engagement Rate

**Pepsi Philippines** 

34% lower than the average organic reach in the landscape.