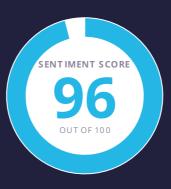

y.
- The most used post format were photos with 50% of all posts. Video was the post format with the highest average engagement rate at 7%.
- The average post engagement rate was at 2%, which is 45% lower than in July.

#### **AWARENESS**



- Pepsi Philippines audience is 806,228. The brand grew by 0.15% in August. The predicted growth for September is 0.21%.
- The total number of people reached was 228,201,745 (474% increase), with paid reach being at 99.58% of total page reach.
- There were 13,576,284 engagements in total (321% increase). Most fans are from Philippines and female fans account for 52% of the total audience, and the largest segment is the age group 25 to 34.

### WHAT PEOPLE ARE SAYING





# **SENTIMENT SCOREBOARD**

**COCA-COLA Philippines** 



**Pepsi Philippines** 



#### **CONTENT KEYWORDS**

**Pepsi Philippines** 

Keywords That Work

**Pepsi Philippines** 

Keywords That Don't Worl

CokeStudioItodoMoBeatMo

OUT OF 100

dining

KEYWORD SCORE

97

OUT OF 100

KEYWORD SCORE

97
OUT OF 100

KEYWORD S CORE

97

OUT OF 100

mealtime

meal

dish

Hit Sa Sarap



photo

KEYWORD SCORE

OUT OF 100

KEYWORD SCORE

96
OUT OF 100

hit star

KEYWORD SCORE

60
OUT OF 100

New York

KEYWORD SCORE

23
OUT OF 100

Breakada

artists

KEYWORD SCORE

OUT OF 100

**Competitors** 

Keywords That Work

#### POST WITH THE HIGHEST ORGANIC REACH

#### **Pepsi Philippines**



**Video** on ## 04/08/21 at 11:05 HRS

Siguradong hit na hit ang favorite ulam mo 'pag may kasamang Pepsi! Ready ka na ba sa next...

1,136 Likes
413 Comments
2,071 Shares
3,201,645 Engagement
255,468