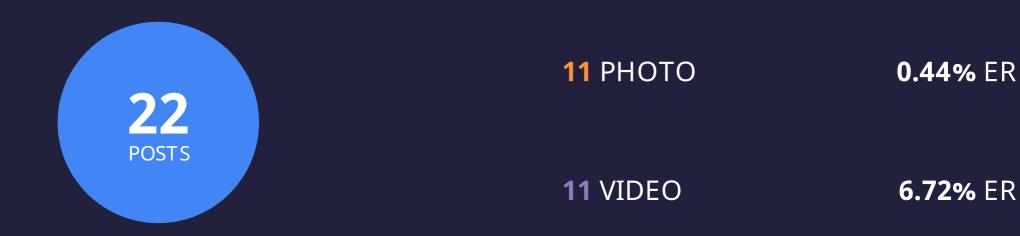

#### ACTIVITY

- Pepsi Philippines posted 22 times, which is a 100% increase compared to July.
- The most used post format were photos with 50% of all posts. Video was the post format with the highest average engagement rate at 7%.
- The average post engagement rate was at 2%, which is 45% lower than in July.