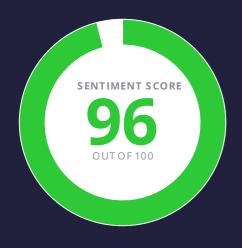

#### STATE OF THE LANDSCAPE

- Pepsi Philippines has 16% of the total audience in the competitive landscape. The brand grew 15% faster in August than the average growth in the landscape.
- Pepsi Philippines reach stood for 97% of the total reach in the landscape.
- Pepsi Philippines stood for 51% of all the new posts in August and the sentiment was 3% more negative than the average sentiment in the landscape.