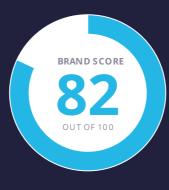

# PEPSI PHILIPPINES

Facebook **Brand Audit** 1 August - 31 August 2021

# **EXECUTIVE SUMMARY**

| POSITIVES       |               | NEGATIVES       |       |
|-----------------|---------------|-----------------|-------|
| Audience Growth | <b>₹3703%</b> | Shares          | ↓ 88% |
| Paid Reach      | <b>⊅ 536%</b> | Comments        | ↓ 85% |
| People Reached  | <b>7474%</b>  | Engagement Rate |       |

# THE SCOREBOARD

**COCA-COLA Philippines** 



**Pepsi Philippines** 



#### STATE OF THE LANDSCAPE

- Pepsi Philippines has 16% of the total audience in the competitive landscape. The brand grew 15% faster in August than the average growth in the landscape.
- Pepsi Philippines reach stood for 97% of the total reach in the landscape.
- Pepsi Philippines stood for 51% of all the new posts in August and the sentiment was 3% more negative than the average sentiment in the landscape.

#### ACTIVITY



- Pepsi Philippines posted 22 times, which is a 100% increase compared to July.
- The most used post format were photos with 50% of all posts. Video was the post format with the highest average engagement rate at 7%.
- The average post engagement rate was at 2%, which is 45% lower than in July.

#### **AWARENESS**



- Pepsi Philippines audience is 806,228. The bra